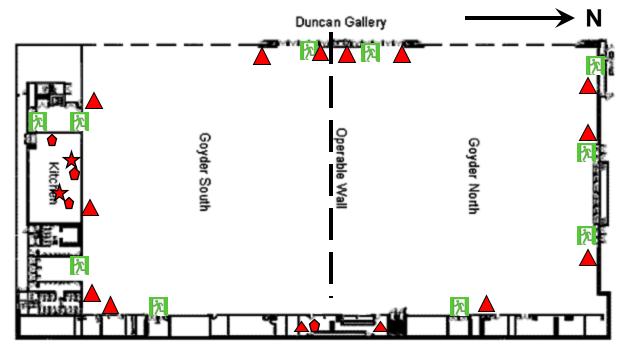

#### Fire Equipment Locations

Wet Chemical

Water Extinguisher O CO2 Extinguisher Dry Chemical Extinguisher Fire Blanket

**NOTES** 

Atrium Plaza