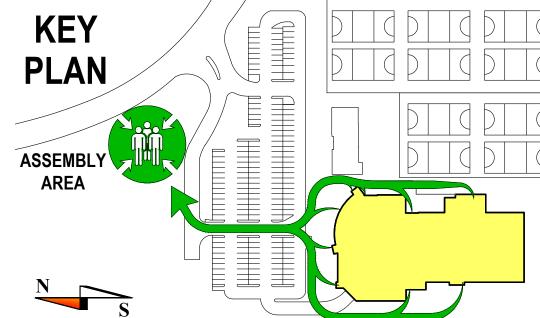

**ASSEMBLY** 

**AREA** 

**KEY** 

**PLAN** 

**DESIGNATED EXIT SIGN EXIT** 

**FIRE** 

**HOSE REEL** 

235 ABALA ROAD DARWIN, 0812 NORTHERN TERRITORY

**ASSEMBLY** 

**AREA** 

**KEY** 

**PLAN** 

**EXIT SIGN** 

DRY CHEMICAL POWDER FIRE EXTINGUISHER

**FIRST AID** 

235 ABALA ROAD 0812 NORTHERN TERRITORY

29/116 Coonawarra Road Winnellie NT 0820 **Box 3499 Darwin NT 0810** P: 08 8947 2437

**EXTERNAL** 

**ASSEMBLY** 

**AREA** 

**KEY** 

**PLAN** 

**EXIT SIGN** 

DRY CHEMICAL POWDER

**EXIT SIGN** 

DRY CHEMICAL POWDER FIRE EXTINGUISHER

**HOSE REEL** 

**ASSEMBLY** 

**AREA** 

**KEY** 

**PLAN** 

235 ABALA ROAD 0812 NORTHERN TERRITORY