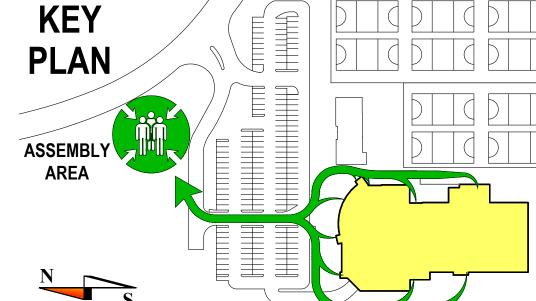

**ASSEMBLY** 

**AREA** 

**KEY** 

**PLAN** 

**DESIGNATED EXIT SIGN EXIT** 

**FIRE** 

**HOSE REEL** 

235 ABALA ROAD DARWIN, 0812 NORTHERN TERRITORY

**ASSEMBLY** 

**AREA** 

**KEY** 

**PLAN** 

**EXIT SIGN** 

DRY CHEMICAL POWDER FIRE EXTINGUISHER

**FIRST AID** 

235 ABALA ROAD 0812 NORTHERN TERRITORY

29/116 Coonawarra Road Winnellie NT 0820 **Box 3499 Darwin NT 0810** P: 08 8947 2437

**EXTERNAL** 

**ASSEMBLY** 

**AREA** 

**KEY** 

**PLAN** 

**EXIT SIGN** 

DRY CHEMICAL POWDER

**EXIT SIGN** 

DRY CHEMICAL POWDER FIRE EXTINGUISHER

**HOSE REEL** 

**ASSEMBLY** 

**AREA** 

**KEY** 

**PLAN** 

235 ABALA ROAD 0812 NORTHERN TERRITORY