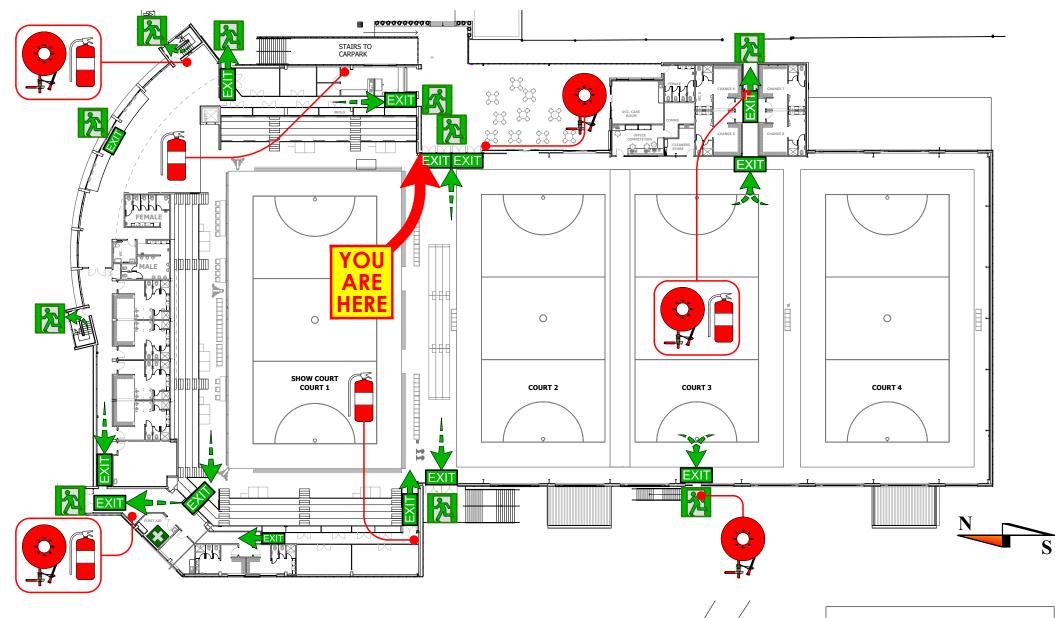

### **EMERGENCY PROCEDURES**

DARWIN,

**OPERATE THE NEAREST FIRE ALARM** IF APPLICABLE & WARN OTHER OCCUPANTS.

**LEAVE THE BUILDING BY THE NEAREST AND SAFEST AVAILABLE EXIT & PATH OF EGRESS. DO NOT** RUN.

**REPORT TO THE FIRE WARDENS** IN CHARGE OF THE ASSEMBLY POINT AND FOLLOW INSTRUCTIONS

DO NOT RE-ENTER THE BUILDING **UNTIL AUTHORIZED TO DO SO BY** THE FIRE WARDENS

GROUND FLOOR

DATE OF ISSUE: 04-12-18

29/116 Coonawarra Road Winnellie NT 0820 **Box 3499 Darwin NT 0810** P: 08 8947 2437