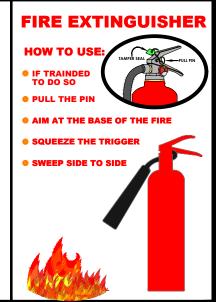

### **EMERGENCY PROCEDURES**

DARWIN,

**OPERATE THE NEAREST FIRE ALARM** IF APPLICABLE & WARN OTHER OCCUPANTS.

**LEAVE THE BUILDING BY THE NEAREST AND SAFEST AVAILABLE EXIT & PATH OF EGRESS. DO NOT** RUN.

**REPORT TO THE FIRE WARDENS** IN CHARGE OF THE ASSEMBLY POINT AND FOLLOW INSTRUCTIONS

DO NOT RE-ENTER THE BUILDING **UNTIL AUTHORIZED TO DO SO BY** THE FIRE WARDENS

GROUND FLOOR

DATE OF ISSUE: 04-12-18

29/116 Coonawarra Road Winnellie NT 0820 **Box 3499 Darwin NT 0810** P: 08 8947 2437