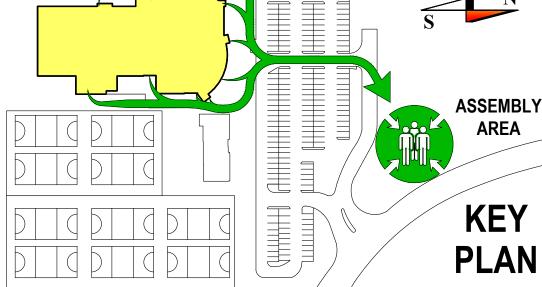

**ASSEMBLY** 

**AREA** 

**KEY** 

**PLAN** 

**DESIGNATED EXIT SIGN EXIT** 

**FIRE** 

**HOSE REEL** 

235 ABALA ROAD DARWIN, 0812 NORTHERN TERRITORY

**ASSEMBLY** 

**AREA** 

**KEY** 

**PLAN** 

**EXIT SIGN** 

DRY CHEMICAL POWDER FIRE EXTINGUISHER

**FIRST AID** 

235 ABALA ROAD 0812 NORTHERN TERRITORY

29/116 Coonawarra Road Winnellie NT 0820 **Box 3499 Darwin NT 0810** P: 08 8947 2437

**EXTERNAL** 

**ASSEMBLY** 

**AREA** 

**KEY** 

**PLAN** 

**EXIT SIGN** 

DRY CHEMICAL POWDER

**EXIT SIGN** 

DRY CHEMICAL POWDER FIRE EXTINGUISHER

**HOSE REEL** 

**ASSEMBLY** 

**AREA** 

**KEY** 

**PLAN** 

235 ABALA ROAD 0812 NORTHERN TERRITORY