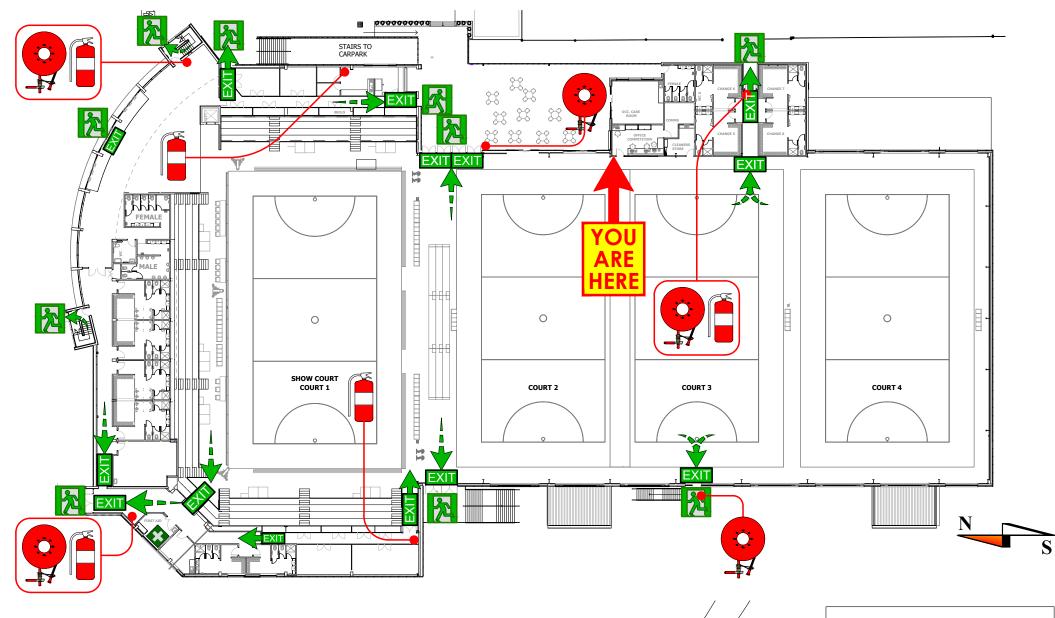

**ASSEMBLY** 

**AREA** 

**KEY** 

**PLAN** 

**DESIGNATED EXIT SIGN EXIT** 

**FIRE** 

**HOSE REEL** 

235 ABALA ROAD DARWIN, 0812 NORTHERN TERRITORY

**EXIT SIGN** 

**EGRESS PATH INTERNAL** 

235 ABALA ROAD DARWIN, 0812 NORTHERN TERRITORY

**ASSEMBLY** 

**AREA** 

**KEY** 

**PLAN** 

**EXIT SIGN** 

DRY CHEMICAL POWDER FIRE EXTINGUISHER

**FIRST AID** 

235 ABALA ROAD 0812 NORTHERN TERRITORY

29/116 Coonawarra Road Winnellie NT 0820 **Box 3499 Darwin NT 0810** P: 08 8947 2437

**EXTERNAL** 

**ASSEMBLY** 

**AREA** 

**KEY** 

**PLAN** 

**EXIT SIGN** 

DRY CHEMICAL POWDER

**EXIT SIGN** 

DRY CHEMICAL POWDER FIRE EXTINGUISHER

**HOSE REEL** 

**ASSEMBLY** 

**AREA** 

**KEY** 

**PLAN** 

235 ABALA ROAD 0812 NORTHERN TERRITORY