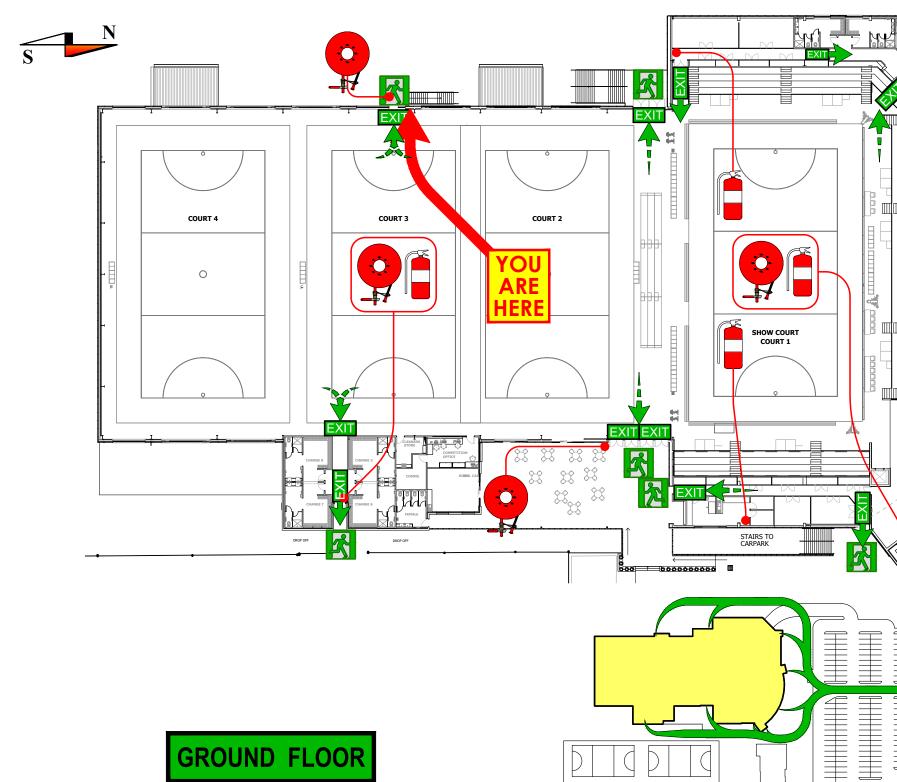

**REPORT TO THE FIRE WARDENS** IN CHARGE OF THE ASSEMBLY POINT AND FOLLOW INSTRUCTIONS

DO NOT RE-ENTER THE BUILDING **UNTIL AUTHORIZED TO DO SO BY** THE FIRE WARDENS

GROUND FLOOR

DATE OF ISSUE: 04-12-18

29/116 Coonawarra Road Winnellie NT 0820 **Box 3499 Darwin NT 0810** P: 08 8947 2437

**EXIT** 

**DRY CHEMICAL POWDER** FIRE EXTINGUISHER

**EXIT SIGN** 

235 ABALA ROAD 0812 NORTHERN TERRITORY