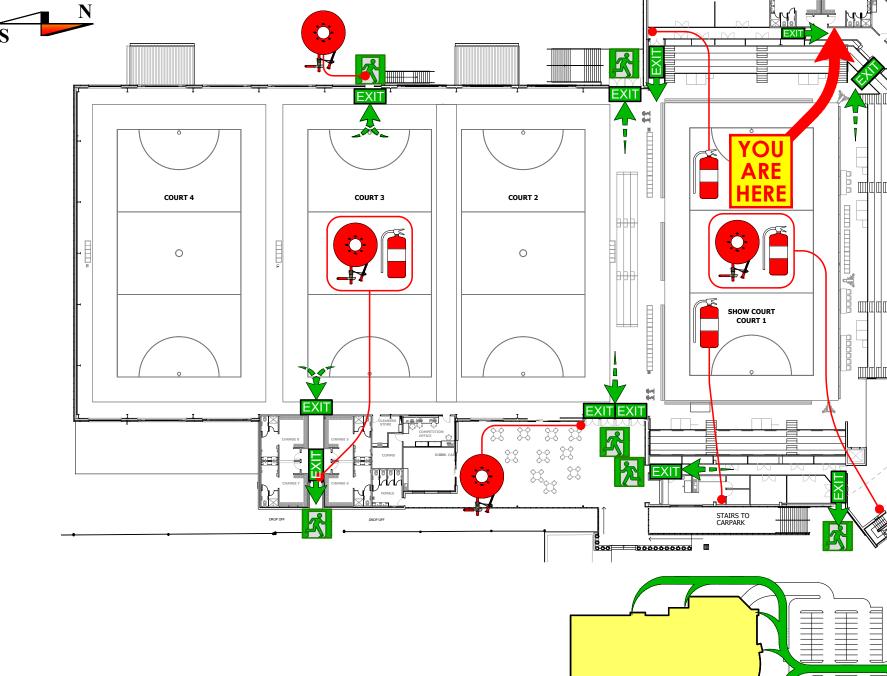

**ASSEMBLY** 

**AREA** 

**KEY** 

**PLAN** 

**DESIGNATED EXIT SIGN EXIT** 

**FIRE** 

**HOSE REEL** 

235 ABALA ROAD DARWIN, 0812 NORTHERN TERRITORY

**EXIT SIGN** 

**EGRESS PATH INTERNAL** 

235 ABALA ROAD DARWIN, 0812 NORTHERN TERRITORY

**ASSEMBLY** 

**AREA** 

**KEY** 

**PLAN** 

**EXIT SIGN** 

DRY CHEMICAL POWDER FIRE EXTINGUISHER

**FIRST AID** 

235 ABALA ROAD 0812 NORTHERN TERRITORY

29/116 Coonawarra Road Winnellie NT 0820 **Box 3499 Darwin NT 0810** P: 08 8947 2437

**EXTERNAL** 

**ASSEMBLY** 

**AREA** 

**KEY** 

**PLAN** 

**EXIT SIGN** 

DRY CHEMICAL POWDER

**EXIT SIGN** 

DRY CHEMICAL POWDER FIRE EXTINGUISHER

**HOSE REEL** 

**ASSEMBLY** 

**AREA** 

**KEY** 

**PLAN** 

235 ABALA ROAD 0812 NORTHERN TERRITORY