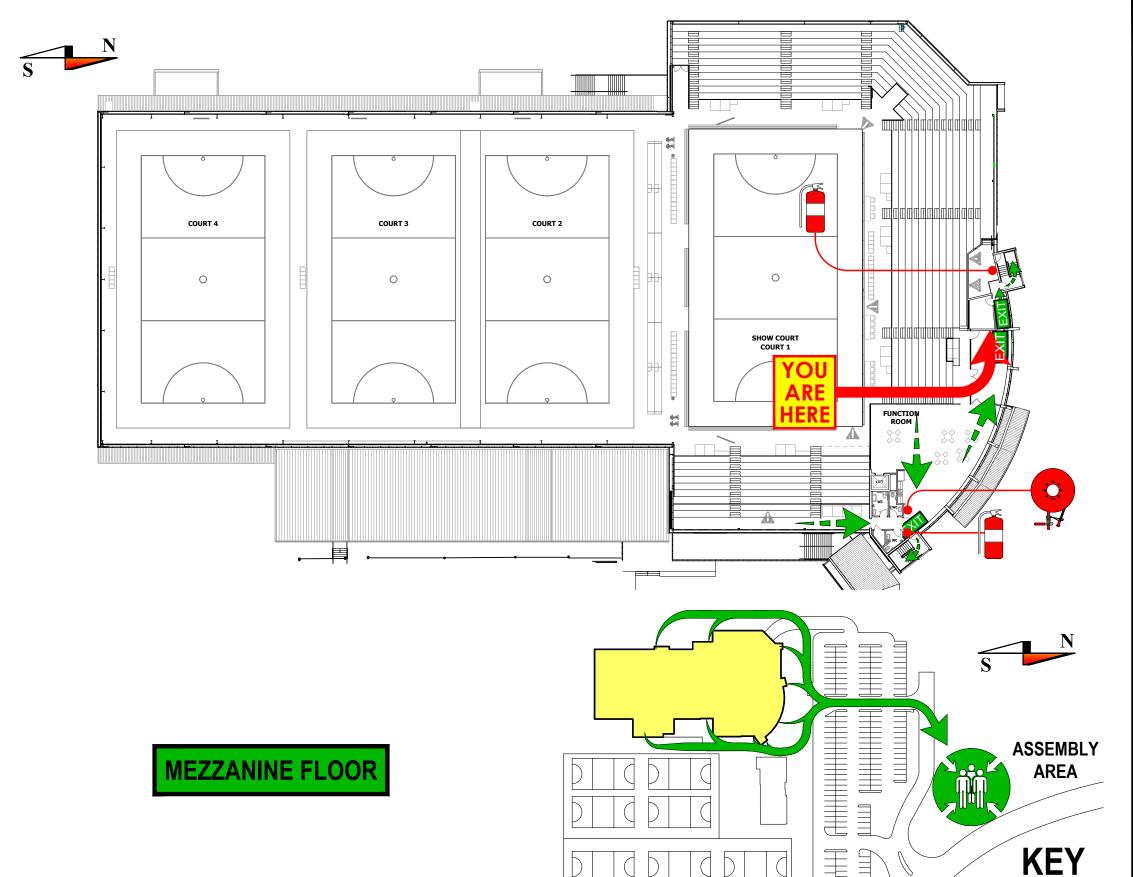

DO NOT RE-ENTER THE BUILDING UNTIL AUTHORIZED TO DO SO BY THE FIRE WARDENS

**DefendFire** 

**MEZZANINE FLOOR** 

DATE OF ISSUE:

**EXIT SIGN** 

**EXTERNAL** 

29/116 Coonawarra Road Winnellie NT 0820 Box 3499 Darwin NT 0810 P: 08 8947 2437