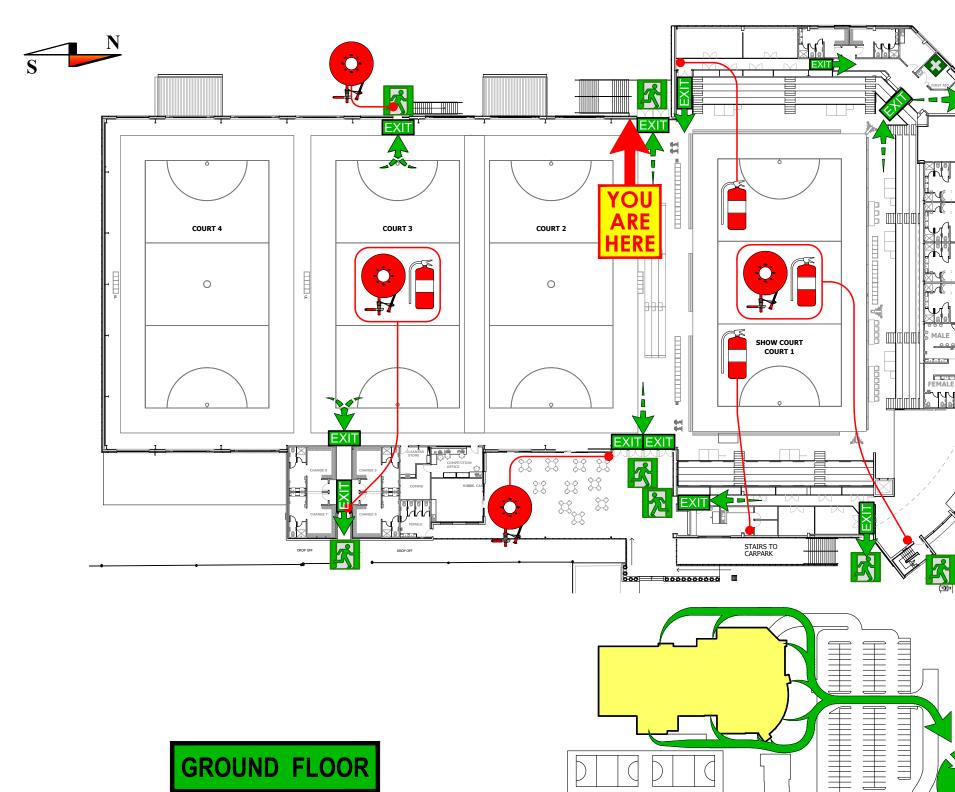

### **EMERGENCY PROCEDURES**

DARWIN,

**OPERATE THE NEAREST FIRE ALARM** IF APPLICABLE & WARN OTHER OCCUPANTS.

**LEAVE THE BUILDING BY THE NEAREST AND SAFEST AVAILABLE EXIT & PATH OF EGRESS. DO NOT** RUN.

**REPORT TO THE FIRE WARDENS** IN CHARGE OF THE ASSEMBLY POINT AND FOLLOW INSTRUCTIONS

DO NOT RE-ENTER THE BUILDING **UNTIL AUTHORIZED TO DO SO BY** THE FIRE WARDENS

GROUND FLOOR

DATE OF ISSUE: 04-12-18

29/116 Coonawarra Road Winnellie NT 0820 **Box 3499 Darwin NT 0810** P: 08 8947 2437

**EXIT** 

**DRY CHEMICAL POWDER** FIRE EXTINGUISHER

**EXIT SIGN** 

235 ABALA ROAD 0812 NORTHERN TERRITORY