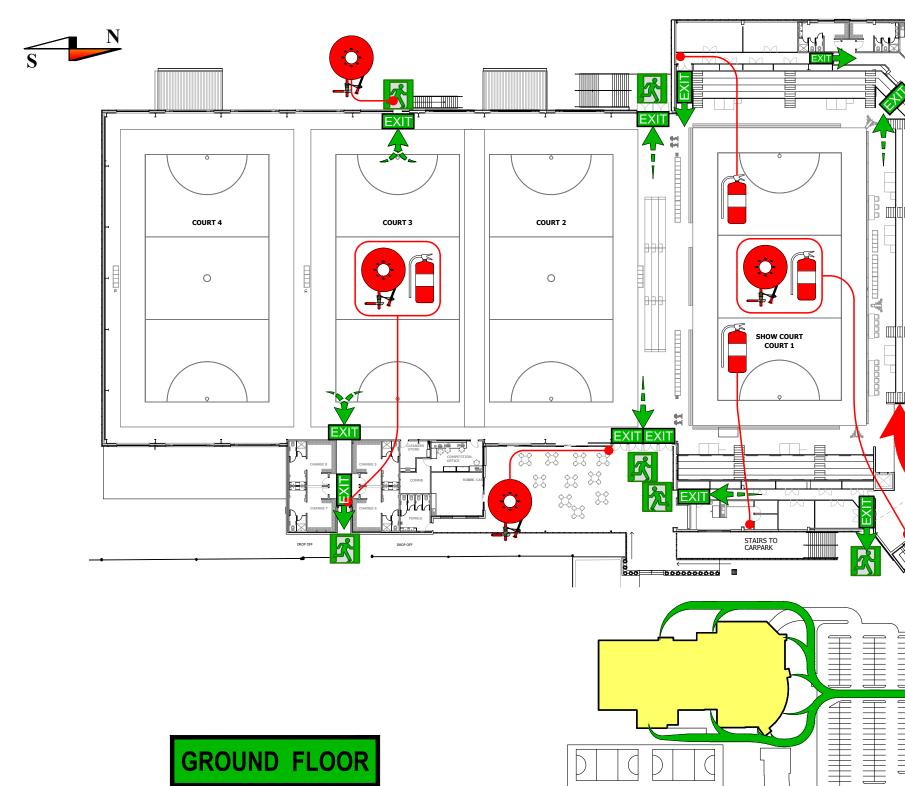

**REPORT TO THE FIRE WARDENS** IN CHARGE OF THE ASSEMBLY POINT AND FOLLOW INSTRUCTIONS

DO NOT RE-ENTER THE BUILDING **UNTIL AUTHORIZED TO DO SO BY** THE FIRE WARDENS

GROUND FLOOR

DATE OF ISSUE: 04-12-18

29/116 Coonawarra Road Winnellie NT 0820 **Box 3499 Darwin NT 0810** P: 08 8947 2437

DO NOT RE-ENTER THE BUILDING **UNTIL AUTHORIZED TO DO SO BY** THE FIRE WARDENS

**GROUND FLOOR** 

DATE OF ISSUE: 04-12-18

29/116 Coonawarra Road Winnellie NT 0820 **Box 3499 Darwin NT 0810** P: 08 8947 2437

DO NOT RE-ENTER THE BUILDING **UNTIL AUTHORIZED TO DO SO BY** THE FIRE WARDENS

GROUND FLOOR

DATE OF ISSUE: 04-12-18

29/116 Coonawarra Road Winnellie NT 0820 **Box 3499 Darwin NT 0810** P: 08 8947 2437

**HOSE REEL** 

**REPORT TO THE FIRE WARDENS** IN CHARGE OF THE ASSEMBLY POINT AND FOLLOW INSTRUCTIONS

DO NOT RE-ENTER THE BUILDING **UNTIL AUTHORIZED TO DO SO BY** THE FIRE WARDENS

**GROUND FLOOR** 

DATE OF ISSUE: 04-12-18

DO NOT RE-ENTER THE BUILDING **UNTIL AUTHORIZED TO DO SO BY** THE FIRE WARDENS

29/116 Coonawarra Road Winnellie NT 0820 **Box 3499 Darwin NT 0810** P: 08 8947 2437

DATE OF ISSUE:

**EXIT SIGN** 

**PLAN** 

04-12-18