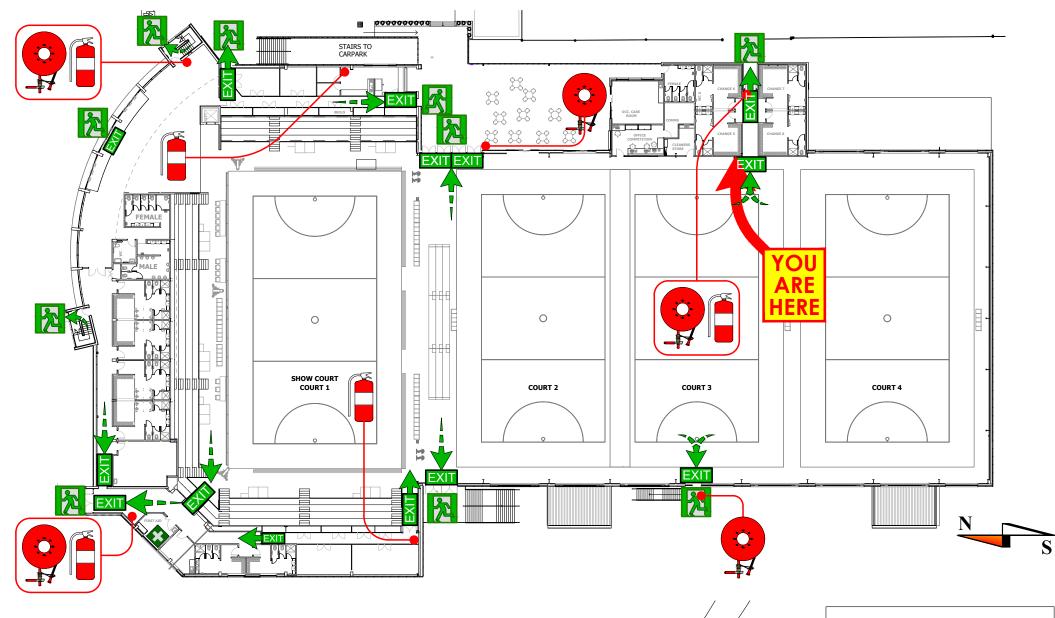

**ASSEMBLY** 

**AREA** 

**KEY** 

**PLAN** 

**DESIGNATED EXIT SIGN EXIT** 

**FIRE** 

**HOSE REEL** 

235 ABALA ROAD DARWIN, 0812 NORTHERN TERRITORY

**EXIT SIGN** 

**EGRESS PATH INTERNAL** 

235 ABALA ROAD DARWIN, 0812 NORTHERN TERRITORY

**ASSEMBLY** 

**AREA** 

**KEY** 

**PLAN** 

**EXIT SIGN** 

DRY CHEMICAL POWDER FIRE EXTINGUISHER

**FIRST AID** 

235 ABALA ROAD 0812 NORTHERN TERRITORY

29/116 Coonawarra Road Winnellie NT 0820 **Box 3499 Darwin NT 0810** P: 08 8947 2437

**EXTERNAL** 

**ASSEMBLY** 

**AREA** 

**KEY** 

**PLAN** 

**EXIT SIGN** 

DRY CHEMICAL POWDER

**EXIT SIGN** 

DRY CHEMICAL POWDER FIRE EXTINGUISHER

**HOSE REEL** 

**ASSEMBLY** 

**AREA** 

**KEY** 

**PLAN** 

235 ABALA ROAD 0812 NORTHERN TERRITORY

**HOSE REEL**