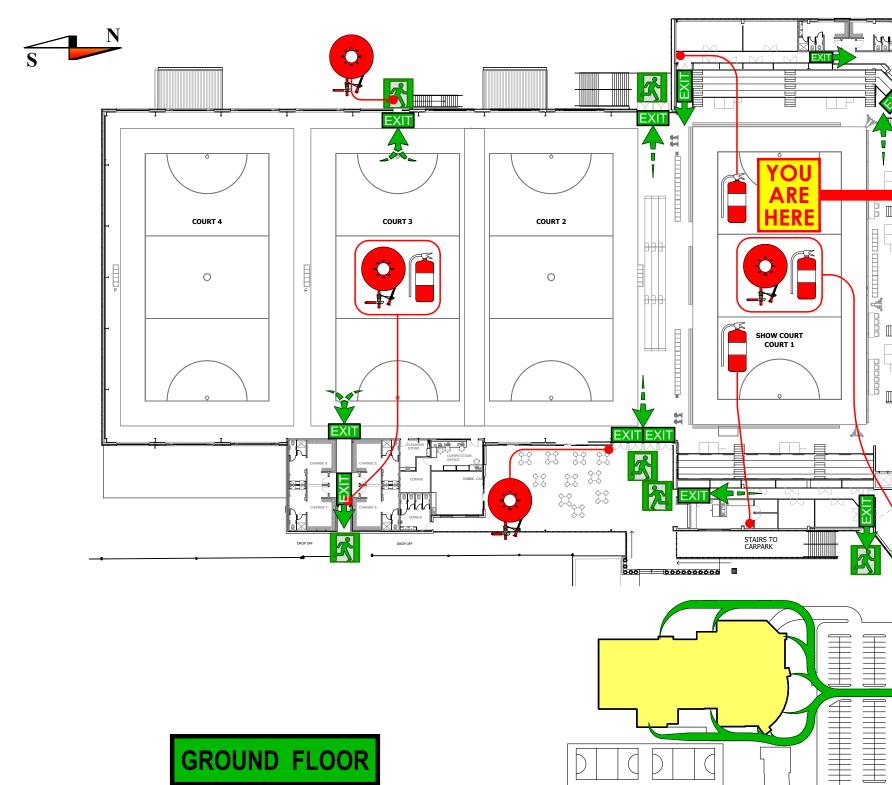

**REPORT TO THE FIRE WARDENS** IN CHARGE OF THE ASSEMBLY POINT AND FOLLOW INSTRUCTIONS

DO NOT RE-ENTER THE BUILDING **UNTIL AUTHORIZED TO DO SO BY** THE FIRE WARDENS

GROUND FLOOR

DATE OF ISSUE: 04-12-18

29/116 Coonawarra Road Winnellie NT 0820 **Box 3499 Darwin NT 0810** P: 08 8947 2437

DO NOT RE-ENTER THE BUILDING **UNTIL AUTHORIZED TO DO SO BY** THE FIRE WARDENS

GROUND FLOOR

DATE OF ISSUE: 04-12-18

29/116 Coonawarra Road Winnellie NT 0820 **Box 3499 Darwin NT 0810** P: 08 8947 2437

**EXIT SIGN** 

DO NOT RE-ENTER THE BUILDING **UNTIL AUTHORIZED TO DO SO BY** THE FIRE WARDENS

**GROUND FLOOR** 

DATE OF ISSUE: 04-12-18

29/116 Coonawarra Road Winnellie NT 0820 **Box 3499 Darwin NT 0810** P: 08 8947 2437

DO NOT RE-ENTER THE BUILDING **UNTIL AUTHORIZED TO DO SO BY** THE FIRE WARDENS

GROUND FLOOR

DATE OF ISSUE: 04-12-18

29/116 Coonawarra Road Winnellie NT 0820 **Box 3499 Darwin NT 0810** P: 08 8947 2437

**HOSE REEL** 

**REPORT TO THE FIRE WARDENS** IN CHARGE OF THE ASSEMBLY POINT AND FOLLOW INSTRUCTIONS

DO NOT RE-ENTER THE BUILDING **UNTIL AUTHORIZED TO DO SO BY** THE FIRE WARDENS

**GROUND FLOOR** 

DATE OF ISSUE: 04-12-18

DO NOT RE-ENTER THE BUILDING **UNTIL AUTHORIZED TO DO SO BY** THE FIRE WARDENS

29/116 Coonawarra Road Winnellie NT 0820 **Box 3499 Darwin NT 0810** P: 08 8947 2437

DATE OF ISSUE:

**EXIT SIGN** 

**PLAN** 

04-12-18