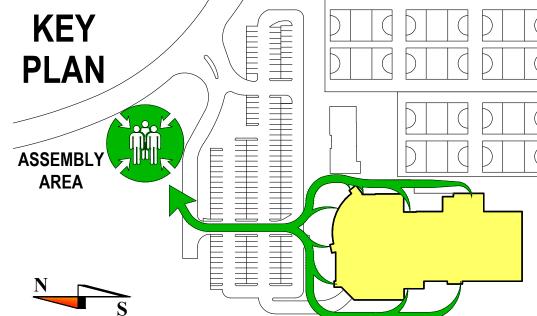

**ASSEMBLY** 

**AREA** 

**KEY** 

**PLAN** 

**DESIGNATED EXIT SIGN EXIT** 

**FIRE** 

**HOSE REEL** 

235 ABALA ROAD DARWIN, 0812 NORTHERN TERRITORY

**ASSEMBLY** 

**AREA** 

**KEY** 

**PLAN** 

**EXIT SIGN** 

DRY CHEMICAL POWDER FIRE EXTINGUISHER

**FIRST AID** 

235 ABALA ROAD 0812 NORTHERN TERRITORY

29/116 Coonawarra Road Winnellie NT 0820 **Box 3499 Darwin NT 0810** P: 08 8947 2437

**EXTERNAL** 

**ASSEMBLY** 

**AREA** 

**KEY** 

**PLAN** 

**EXIT SIGN** 

DRY CHEMICAL POWDER

**EXIT SIGN** 

DRY CHEMICAL POWDER FIRE EXTINGUISHER

**HOSE REEL** 

**ASSEMBLY** 

**AREA** 

**KEY** 

**PLAN** 

235 ABALA ROAD 0812 NORTHERN TERRITORY