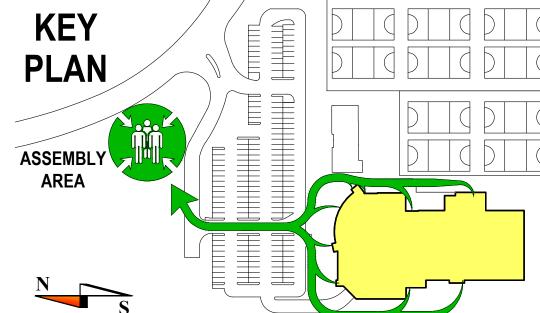

**ASSEMBLY** 

**AREA** 

**KEY** 

**PLAN** 

**DESIGNATED EXIT SIGN EXIT** 

**FIRE** 

**HOSE REEL** 

235 ABALA ROAD DARWIN, 0812 NORTHERN TERRITORY

**ASSEMBLY** 

**AREA** 

**KEY** 

**PLAN** 

**EXIT SIGN** 

DRY CHEMICAL POWDER FIRE EXTINGUISHER

**FIRST AID** 

235 ABALA ROAD 0812 NORTHERN TERRITORY

29/116 Coonawarra Road Winnellie NT 0820 **Box 3499 Darwin NT 0810** P: 08 8947 2437

**EXTERNAL** 

**ASSEMBLY** 

**AREA** 

**KEY** 

**PLAN** 

**EXIT SIGN** 

DRY CHEMICAL POWDER

**EXIT SIGN** 

DRY CHEMICAL POWDER FIRE EXTINGUISHER

**HOSE REEL** 

**ASSEMBLY** 

**AREA** 

**KEY** 

**PLAN** 

235 ABALA ROAD 0812 NORTHERN TERRITORY