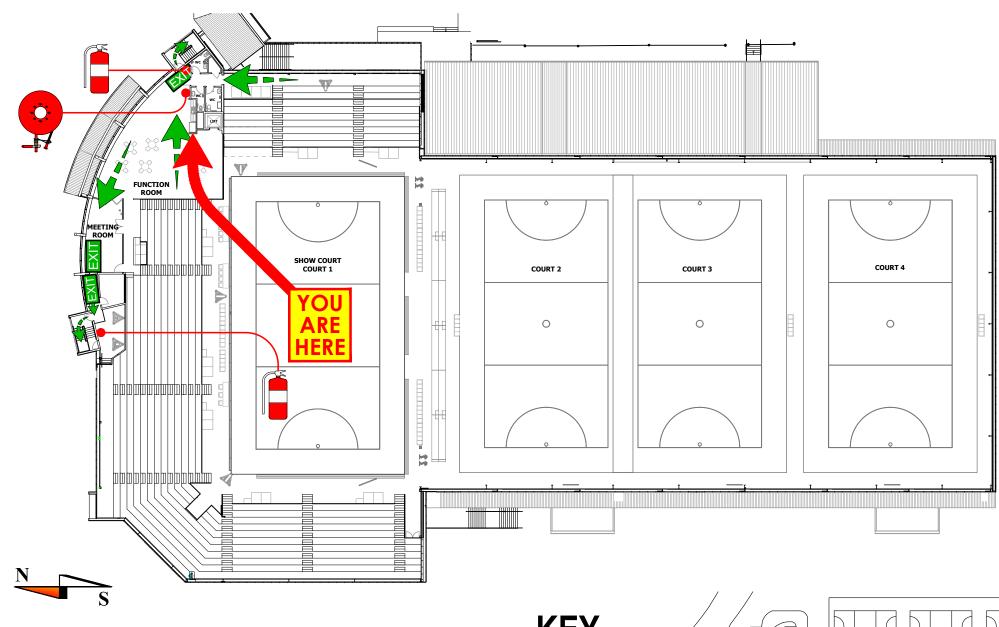

**EXIT** 

**DRY CHEMICAL POWDER** FIRE EXTINGUISHER

**EXIT SIGN** 

235 ABALA ROAD 0812 NORTHERN TERRITORY

### **EMERGENCY PROCEDURES**

DARWIN,

**OPERATE THE NEAREST FIRE ALARM** IF APPLICABLE & WARN OTHER OCCUPANTS.

**LEAVE THE BUILDING BY THE NEAREST AND SAFEST AVAILABLE EXIT & PATH OF EGRESS. DO NOT** RUN.

**REPORT TO THE FIRE WARDENS** IN CHARGE OF THE ASSEMBLY POINT AND FOLLOW INSTRUCTIONS

DO NOT RE-ENTER THE BUILDING **UNTIL AUTHORIZED TO DO SO BY** THE FIRE WARDENS

GROUND FLOOR

DATE OF ISSUE: 04-12-18

29/116 Coonawarra Road Winnellie NT 0820 **Box 3499 Darwin NT 0810** P: 08 8947 2437